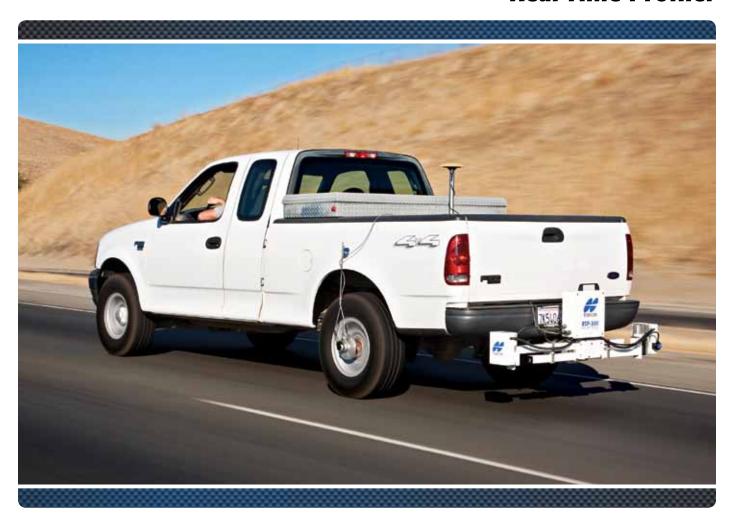

#### RTP-300

Topcon Positioning Systems new Real Time Profiler (RTP-300) collects surface data and creates an exact model of an existing road, bridge or airport surface.

Portable and lightweight, the RTP-300 can be installed in minutes onto any vehicle with a trailer hitch. The Data Collection System includes a Topcon GNSS System, Laser Profilers, Wheel Encoder and a Panasonic Toughbook® with RTP software. The components are modular in design and easy to "plug and play."

As a mobile surveying vehicle, the system generates a higher resolution topography map than conventional surveying methods in a fraction of the time. The collected data file can be used in Topcon's SiteMaster software for design applications.

#### Scan

The RTP-300 installs quickly and is ready in minutes. Scan surfaces up to highway speeds.