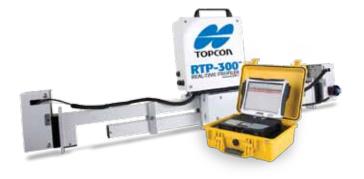

#### RTP-300

Topcon Positioning Systems new Real Time Profiler (RTP-300) collects surface data and creates an exact model of an existing road, bridge or airport surface.

Portable and lightweight, the RTP-300 can be installed in minutes onto any vehicle with a trailer hitch. The Data Collection System includes a Topcon GNSS System, Laser Profilers, Wheel Encoder and a Panasonic Toughbook® with RTP software. The components are modular in design and easy to "plug and play."

### **RTP-300**

Portable and lightweight Real Time Profiler.