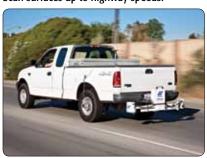

#### Scan

The RTP-300 installs quickly and is ready in minutes. Scan surfaces up to highway speeds.