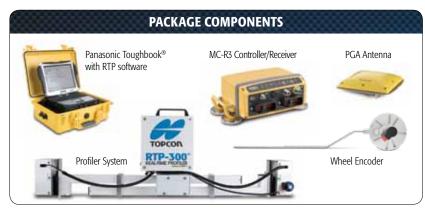

#### RTP-300

Topcon Positioning Systems new Real Time Profiler (RTP-300) collects surface data and creates an exact model of an existing road, bridge or airport surface.

Portable and lightweight, the RTP-300 can be installed in minutes onto any vehicle with a trailer hitch. The Data Collection System includes a Topcon GNSS System, Laser Profilers, Wheel Encoder and a Panasonic Toughbook® with RTP software. The components are modular in design and easy to "plug and play."